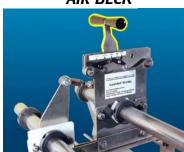

## AIR DECK

Metering Belt

- Manually Adjusts Up To 100 Feet of Straight Guide Rails In Less Than 5 Seconds...Multiple Lanes As Well
- · Adjusts Top And Side Guide Rail At The Same Time
- Use On AIR DECK®, Table Top And Other Systems
- · Retrofits To Existing Conveyors
- Connects To Adjacent Straight Sections And Automatically Adjusts With Them