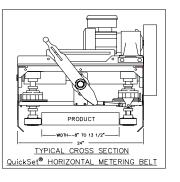

Available on STANDARD HORIZONTAL SIDE GRIP and STANDARD VERTICAL SIDE GRIP "S" and "C" Style Metering Belts

QuickSet® Passageway AIR DECK®

Case Lift Accommodates 2 Sizes of Product

T 2 Size PE on Mat Top