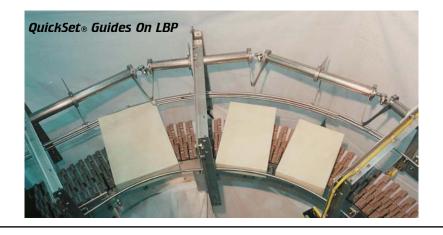

AIR DECK® with top QuickSet® Guides to accommodate 3 sizes Of PET containers-Adjusts 300 feet of conveyor in 6 seconds!

Product Spinner

Pneumatically Actuated QuickSet® Guides on AIR DECK®

QuickSet® on AIR DECK® for PET Containers