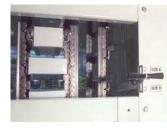

## AIR DECK

Metering Belt

- Manually Adjusts Up To 100 Feet of Straight Guide Rails In Less Than 5 Seconds...Multiple Lanes As Well
- · Adjusts Top And Side Guide Rail At The Same Time
- Use On AIR DECK®, Table Top And Other Systems
- · Retrofits To Existing Conveyors
- Connects To Adjacent Straight Sections And Automatically Adjusts With Them

Available on STANDARD HORIZONTAL SIDE GRIP and STANDARD VERTICAL SIDE GRIP "S" and "C" Style Metering Belts

QuickSet® Passageway AIR DECK®

Case Lift Accommodates 2 Sizes of Product

T 2 Size PE on Mat Top