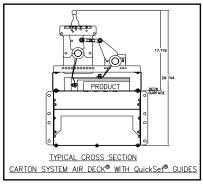

## AIR DECK

Metering Belt

- Manually Adjusts Up To 100 Feet of Straight Guide Rails In Less Than 5 Seconds...Multiple Lanes As Well
- · Adjusts Top And Side Guide Rail At The Same Time
- Use On AIR DECK®, Table Top And Other Systems
- · Retrofits To Existing Conveyors
- Connects To Adjacent Straight Sections And Automatically Adjusts With Them

Available on STANDARD HORIZONTAL SIDE GRIP and STANDARD VERTICAL SIDE GRIP "S" and "C" Style Metering Belts

QuickSet® Passageway AIR DECK®

Case Lift Accommodates 2 Sizes of Product

T 2 Size PE on Mat Top

AIR DECK® with top QuickSet® Guides to accommodate 3 sizes Of PET containers-Adjusts 300 feet of conveyor in 6 seconds!

Product Spinner

Pneumatically Actuated QuickSet® Guides on AIR DECK®

QuickSet® on AIR DECK® for PET Containers