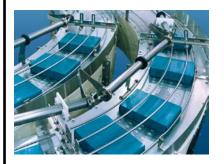

## AIR DECK

Metering Belt

- Manually Adjusts Up To 100 Feet of Straight Guide Rails In Less Than 5 Seconds...Multiple Lanes As Well
- · Adjusts Top And Side Guide Rail At The Same Time
- Use On AIR DECK®, Table Top And Other Systems
- · Retrofits To Existing Conveyors
- Connects To Adjacent Straight Sections And Automatically Adjusts With Them

AIR DECK® with top QuickSet® Guides to accommodate 3 sizes Of PET containers-Adjusts 300 feet of conveyor in 6 seconds!

Product Spinner

Pneumatically Actuated QuickSet® Guides on AIR DECK®

QuickSet® on AIR DECK® for PET Containers