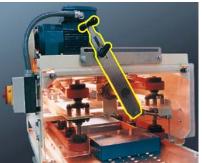

AIR DECK® with top QuickSet® Guides to accommodate 3 sizes Of PET containers-Adjusts 300 feet of conveyor in 6 seconds!

Product Spinner

Pneumatically Actuated QuickSet® Guides on AIR DECK®

QuickSet® on AIR DECK® for PET Containers