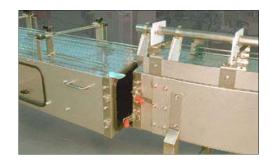

## AIR DECK

Metering Belt

- Manually Adjusts Up To 100 Feet of Straight Guide Rails In Less Than 5 Seconds...Multiple Lanes As Well
- · Adjusts Top And Side Guide Rail At The Same Time
- Use On AIR DECK®, Table Top And Other Systems
- · Retrofits To Existing Conveyors
- Connects To Adjacent Straight Sections And Automatically Adjusts With Them