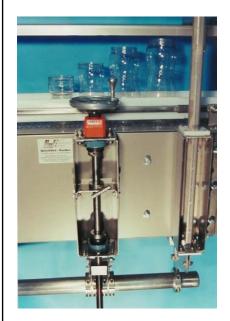

AIR DECK® with top QuickSet® Guides to accommodate 3 sizes Of PET containers-Adjusts 300 feet of conveyor in 6 seconds!

Product Spinner

Pneumatically Actuated QuickSet® Guides on AIR DECK®

QuickSet® on AIR DECK® for PET Containers