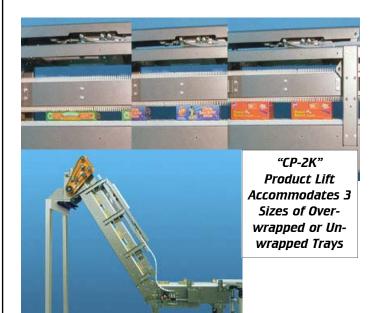

Available on STANDARD HORIZONTAL SIDE GRIP and STANDARD VERTICAL SIDE GRIP "S" and "C" Style Metering Belts

QuickSet® Passageway AIR DECK®

Case Lift Accommodates 2 Sizes of Product

T 2 Size PE on Mat Top